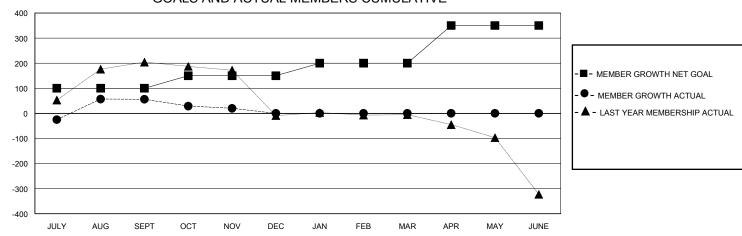

## GOALS AND ACTUAL MEMBERS CUMULATIVE

| DROPPED CLUBS: 1 |     | 21 CLUBS OF 127 ADDED 1 OR MORE<br>NEW MEMBERS | GENDER DISTRIBUTION  MALE 1,804 (80.46%) |              |   |
|------------------|-----|------------------------------------------------|------------------------------------------|--------------|---|
| DROPPED MEMBERS  |     |                                                | FEMALE                                   | 437 (19.49%) |   |
| DECEASED         | 1   | CLICK HERE FOR CUMULATIVE                      | TOTAL FAMILY UNIT MEMBERS                |              | 0 |
| CLUB CANCELLED   | 2   | MEMBERSHIP DATA                                | FAMILY MEMBERS PAYING HALF DUES          |              | 0 |
| OTHER            | 119 |                                                |                                          |              | U |
| TOTAL            | 122 |                                                |                                          |              |   |

## District 321A3

GMT: LOCATION INDIA GMT CA

| Clubs         |               |             |               | Members               |                       |                         |                                                    |  |
|---------------|---------------|-------------|---------------|-----------------------|-----------------------|-------------------------|----------------------------------------------------|--|
|               | RESULTS FOR   | R 2024-2025 |               | RESULTS FOR 2024-2025 |                       |                         |                                                    |  |
| QUARTER       | NEW CLUB GOAL | NEW CLUBS   | DROPPED CLUBS | QUARTER MEMB          | ER GROWTH NET<br>GOAL | MEMBER GROWTH<br>ACTUAL | DROPPED<br>MEMBERS ACTUAL<br>(including transfers) |  |
| JULY/AUG/SEPT | 5             | 4           | 1             | JULY/AUG/SEPT         | 100                   | 170                     | 82                                                 |  |
| OCT/NOV/DEC   | 0             | 0           | 0             | OCT/NOV/DEC           | 50                    | 4                       | 40                                                 |  |
| JAN/FEB/MAR   | 2             | 0           | 0             | JAN/FEB/MAR           | 50                    | 0                       | 0                                                  |  |
| APR/MAY/JUNE  | 3             | 0           | 0             | APR/MAY/JUNE          | 150                   | 0                       | 0                                                  |  |