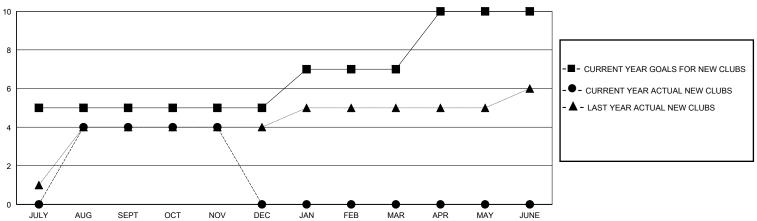

## GOALS AND ACTUAL NEW CLUBS CUMULATIVE

## District 321A3

GMT: LOCATION INDIA GMT CA

| Clubs         |               |             |               | Members               |                       |                         |                                                    |  |
|---------------|---------------|-------------|---------------|-----------------------|-----------------------|-------------------------|----------------------------------------------------|--|
|               | RESULTS FOR   | R 2024-2025 |               | RESULTS FOR 2024-2025 |                       |                         |                                                    |  |
| QUARTER       | NEW CLUB GOAL | NEW CLUBS   | DROPPED CLUBS | QUARTER MEMB          | ER GROWTH NET<br>GOAL | MEMBER GROWTH<br>ACTUAL | DROPPED<br>MEMBERS ACTUAL<br>(including transfers) |  |
| JULY/AUG/SEPT | 5             | 4           | 1             | JULY/AUG/SEPT         | 100                   | 170                     | 82                                                 |  |
| OCT/NOV/DEC   | 0             | 0           | 0             | OCT/NOV/DEC           | 50                    | 4                       | 40                                                 |  |
| JAN/FEB/MAR   | 2             | 0           | 0             | JAN/FEB/MAR           | 50                    | 0                       | 0                                                  |  |
| APR/MAY/JUNE  | 3             | 0           | 0             | APR/MAY/JUNE          | 150                   | 0                       | 0                                                  |  |